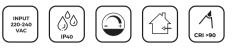

#### **Protection mode**

IP40

#### LED

CCT- 3000K/ 4000K/ 5700K/ TUNABLE WHITE 2700K-6500K CRI- ≥ 90 Life Span - L70@50000h MacAdam - ≤3 SDCM

#### **Electrical**

Wattage - 28W/4ft Opt Wattages Available -15W/4ft, 20W/4ft, 25W/4ft Input Voltage- 220-240 VAC