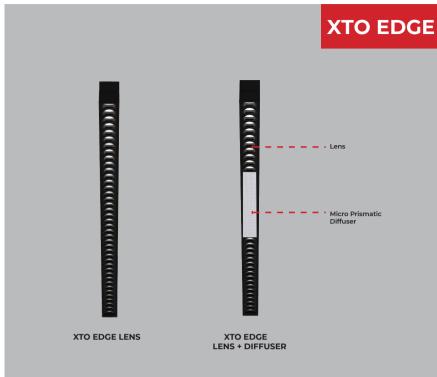

**XTO EDGE** Luminaire in a sleek design with Extruded aluminium housing and with premium powder coating finish and with range of size design solutions.

Powered by high quality LED's with a binning tolerance of  $\leq$  3 SDCM and CRI  $\geq$  90. The luminaire maintains atleast 70% of its luminous flux after 50,000 operating hours, guaranteeing long term reliability. High efficiency Micro structure & antiglare optical lens design with uniform illumination and UGR less than 19

With a standard size of 1200 mm length, 70mm height and 46mm width **XTO 35**, this fixture is crafted for direct light distribution making it ideal for professional applications. Customisations in RAL finish, Wattages, Length and Lens + Prismatic diffuser option available as per request to enhance installation a